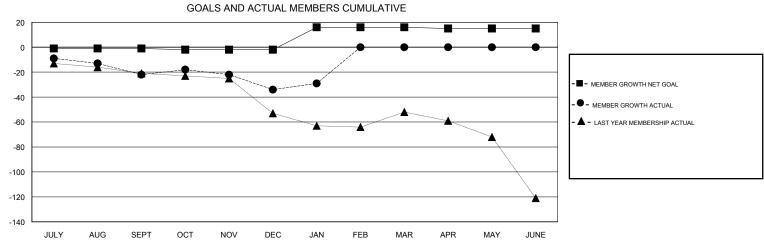

## District 5M 5

Results as of: 01/31/2019

| DROPPED CLUBS: 0  DROPPED MEMBERS |    | 23 CLUBS OF 42 ADDED 1 OR MORE NEW MEMBERS | GENDER DISTRIBUTION  MALE 998 (71.95%)  FEMALE 389 (28.05%)  Women Percentage Fiscal Year Goal: 28% |     |
|-----------------------------------|----|--------------------------------------------|-----------------------------------------------------------------------------------------------------|-----|
| DECEASED                          | 16 | CLICK HERE FOR CUMULATIVE  MEMBERSHIP DATA | TOTAL FAMILY UNIT MEMBERS                                                                           | 211 |
| CLUB CANCELLED                    | 0  |                                            |                                                                                                     | 108 |
| OTHER                             | 70 |                                            | FAMILY MEMBERS PAYING HALF DUES                                                                     | 106 |
| TOTAL                             | 86 |                                            |                                                                                                     |     |