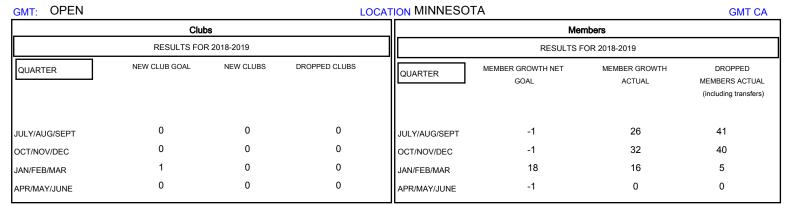

## District 5M 5

Results as of: 01/31/2019

| DROPPED CLUBS: 0  DROPPED MEMBERS |    | 23 CLUBS OF 42 ADDED 1 OR MORE NEW MEMBERS | GENDER DISTRIBUTION  MALE 998 (71.95%)  FEMALE 389 (28.05%)  Women Percentage Fiscal Year Goal: 28% |     |
|-----------------------------------|----|--------------------------------------------|-----------------------------------------------------------------------------------------------------|-----|
| DECEASED                          | 16 | CLICK HERE FOR CUMULATIVE  MEMBERSHIP DATA | TOTAL FAMILY UNIT MEMBERS                                                                           | 211 |
| CLUB CANCELLED                    | 0  |                                            |                                                                                                     | 108 |
| OTHER                             | 70 |                                            | FAMILY MEMBERS PAYING HALF DUES                                                                     | 106 |
| TOTAL                             | 86 |                                            |                                                                                                     |     |